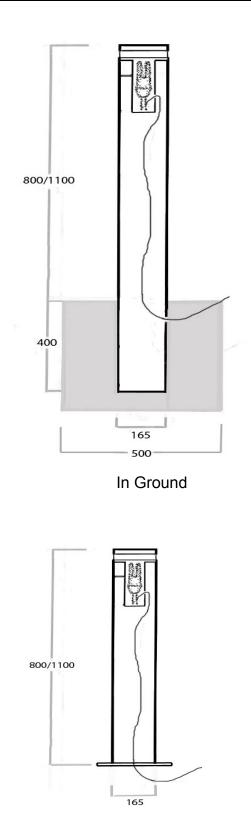

#### **HEIGHT ABOVE GROUND**

□ 800mm

□ 1100mm

#### DIAMETER

Standard: 165mm Other diameters available on request.

## MOUNTING

- □ Surface fixed
- In ground fixed

Note: Electrical wiring not included.

Surface Fixed

51 Port Road, Seaview Wellington, New Zealand Ph +64 4 939 6666 Fax +64 4 939 6696 info@metalart.co.nz www.metalart.co.nz